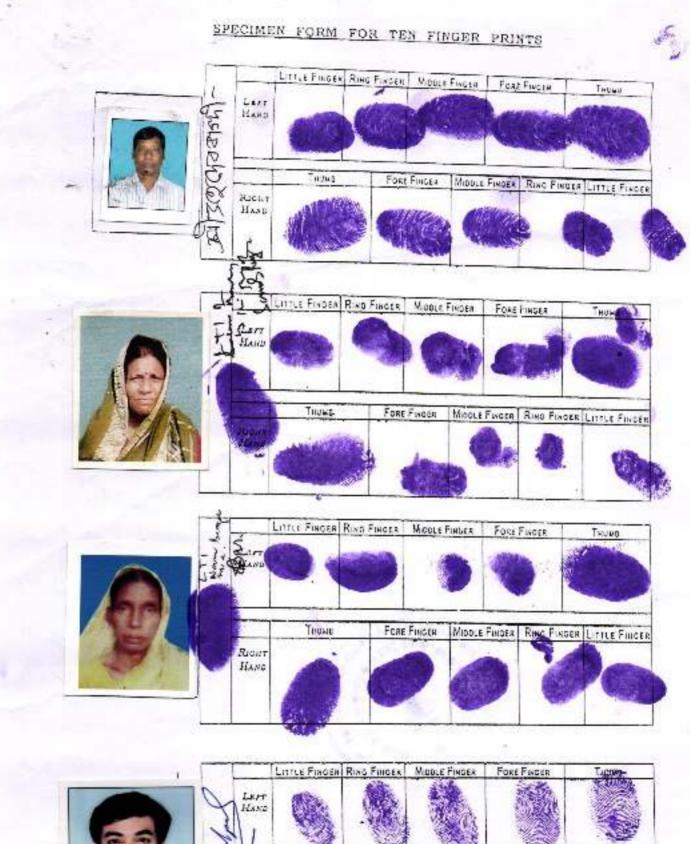

Photograph & fingerprint of **PURCHASER** and **VENDORS** of this deed attached herewith, which is part of this deed.