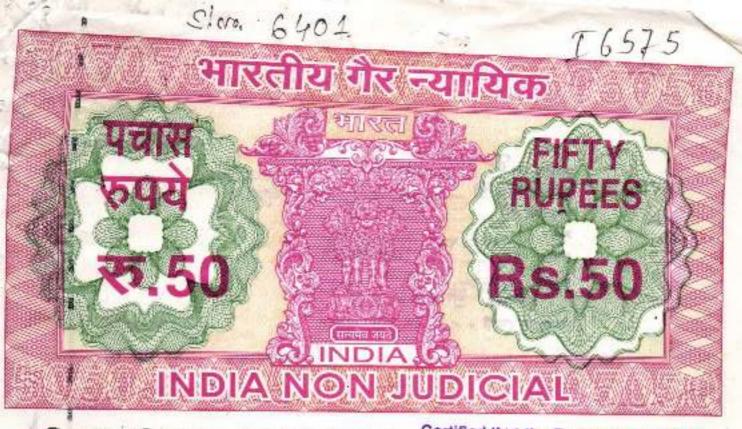

#### Major Information of the Deed

| 0303-0001218827/2016<br>30/08/2016 4:33:12 PM                                                 | Office where deed is r                                                                                           | egistered                                                                                                                                                                                                     |  |  |
|-----------------------------------------------------------------------------------------------|------------------------------------------------------------------------------------------------------------------|---------------------------------------------------------------------------------------------------------------------------------------------------------------------------------------------------------------|--|--|
| 30/08/2016 4:33:12 PM                                                                         |                                                                                                                  |                                                                                                                                                                                                               |  |  |
|                                                                                               | A.D.S.R. BOLPUR, Dist                                                                                            | trict: Birbhum                                                                                                                                                                                                |  |  |
| Debasish Roy Chowdhury<br>8, Old Post Ofice Street, Thana :<br>700001, Mobile No. : 900727044 | Hare Street, District : Kolkata,<br>2, Status :Advocate                                                          | WEST BENGAL, PIN -                                                                                                                                                                                            |  |  |
|                                                                                               | Additional Transaction                                                                                           |                                                                                                                                                                                                               |  |  |
|                                                                                               | and the second |                                                                                                                                                                                                               |  |  |
|                                                                                               | Market Value                                                                                                     | The second second                                                                                                                                                                                             |  |  |
|                                                                                               | Rs. 10.00.000/-                                                                                                  |                                                                                                                                                                                                               |  |  |
|                                                                                               | Registration Fee Paid                                                                                            | Registration Fee Paid                                                                                                                                                                                         |  |  |
|                                                                                               | Rs. 10,989/- (Article:A(1                                                                                        | ))                                                                                                                                                                                                            |  |  |
|                                                                                               |                                                                                                                  | 1. A.                                                                                                                                                                     |  |  |
|                                                                                               | 8, Old Post Ofice Street, Thana :<br>700001, Mobile No. : 900727044                                              | 8, Old Post Ofice Street, Thana : Hare Street, District : Kolkata,<br>700001, Mobile No. : 9007270442, Status :Advocate<br>Additional Transaction<br>Market Value<br>Rs. 10.00,000/-<br>Registration Fee Paid |  |  |

#### Land Details :

District: Birbhum, P.S.- Illambazar, Gram Panchayat: ILLAMBAZAR, Mouza: Kamarpara

| Sch<br>No |        | Khatian<br>Number | Land<br>Proposed |      | Area of Land | SetForth<br>Value (In Rs.) | Market<br>Value (In Rs.)                                                                                        | Other Details                     |
|-----------|--------|-------------------|------------------|------|--------------|----------------------------|-----------------------------------------------------------------------------------------------------------------|-----------------------------------|
| L1        | LR-607 | LR-111            | Bastu            | Baid | 25 Dec       | 8,00,000/-                 | Contraction of the second s | Width of Approach<br>Road: 2 Ft., |
|           | Grand  | Total :           | Î.               |      | 25Dec        | 8,00,000 /-                | 10,00,000 /-                                                                                                    |                                   |