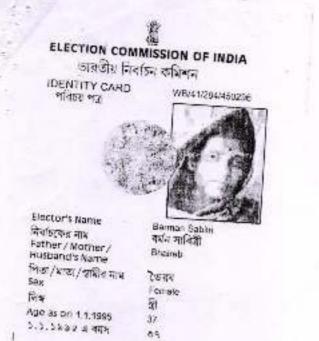

| Bother    |
|-----------|
| ধ্যোলশ্যর |
| 06/03/95  |
| 118/00/54 |
|           |

99.6100 2000r

|                                                               | *                                       |
|---------------------------------------------------------------|-----------------------------------------|
| ELECTION                                                      | COMMISSION OF INDIA<br>র নির্বাচন কমিশন |
| IDENTITY CA                                                   | RD WB/41/267/486334                     |
| পরিচর পর                                                      | - In                                    |
|                                                               |                                         |
| Elicitor's Name                                               | INARU BAGOI                             |
| দিব হৈ কে ব্যান্যম<br>Fasher/Mother/                          | .माफू दाग्मी                            |
| flusband's Name                                               | TARANI BAGDI                            |
| পিত ৷/ৰাত ৷/লাৰ্যাক নাম<br>Sex                                | ্তৰনী বাগনী                             |
| জিংগ                                                          | .∽वी                                    |
| Age as on 1.1.1985<br>2.2.2.2.2.2.2.2.3.2.2.2.2.2.2.2.2.2.2.2 | 37                                      |