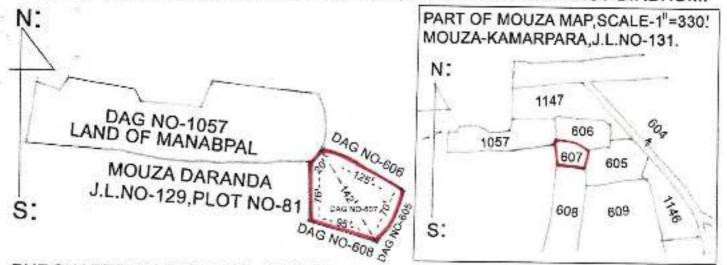

#### SCHEDULE OF THE PROPERTY

ALLTHAT piece and parcel of Baid (Sali) land admeasuring about more or less 25 Shatak, R.S. & L.R. Dag No. 607, & R.S Khatian No. 226, L.R. Khatian No. 111 & 151, J.L. No.131, in Mouza – Kamarpara, P.O. – Dwaranda, P.S. & Block – Illambazar, Additional District Sub-Registry Office Bolpur, DRS - Suri, under Illambazar Gram Panchayet, District – Birbhum.

That the aforesaid land herein being conveyed is shown in Deed Plan is annexed herewith and marked with Red Boarder and the same is a part of this Deed.

BCIO OTON

#### The property is butted and bounded as follows:-

ON NORTH: - PLOT NO- GOG, MOUZA - KAMARPARA, VACAN TLAND ON SOUTH: - PLOT NO. 608, MOUZA - KAMARPARA, VACANT LAND. ON EAST: - PLOT NO - 605, MOUZA - KAMARPARA, VACANT LAND. ON WEST - PLOT NO - 1057, MOUZA - KAMARPARA, LAND OF MIRMAGPAUL & PLOT NO - 81, JL. NO - 129, MOUZA - BARANDA, - VACANT LAND.

# 0 2 SEP 2016

PLAN OF MOUZA-KAMARPARA.J.L.NO-131, P.S.-ILLAMBAZAR.DIST-BIRBHUM.

PURCHASER-MANAB PAUL, SON OF NARAYAN CHANDRA PAUL, 10, NEW----BIKRAMGARH, P.O & P.S.-JADAVPUR.KOLKATA-700032, W.B. VENDORS-(1)SRIMATTA RATI BALA BAGDI,(2)SRI MAHADEV BAGDI,(3)SRI--BASUDEB BAGDI,(4)SRI PRAKASH BAGDI,(5)SRI SAHADEB BAGDI,(6)SRI--SABITRI BARMAN(BAGDI), (7)SRI NARU BAGDI.

### SCHEDULE OF THE PROPERTY

DIST-BIRBHUM, P.S.-ILLAMBAZAR, A.D.S.R.-BOLPUR, MOUZA-KAMARPARA, J.L.NO-131, R.S. & L.R.DAG NO-607, R.S KHATIAN NO-226, L.R. KHATIAN NO-111 & 151. PLOT NO-

CLASSIFICATION

AREA

R.S & L.R.DAG NO-607 BAID

25 SHATAK THE BRODER OF SELLNG LAND IS MARKED AS RAD COLOUR

THEPROPERTY IS BUTTED & BOUNDED BY:-ON NORTH--PLOT NO-606, MOUZA-KAMARPARA, VACANT LAND. ON SOUTH--PLOT NO-608, MOUZA-KAMARPARA, VACANT LAND. ON EAST--PLOT NO-605, MOUZA-KAMARPARA, VACANT LAND. ON WEST-PLOT NO-1057, MOUZA-KAMARPARA, LAND OF MANAB PAUL & PLOT NO-81, MOUZA-DARANDA.J.L.NO-129, VACANT LAND,